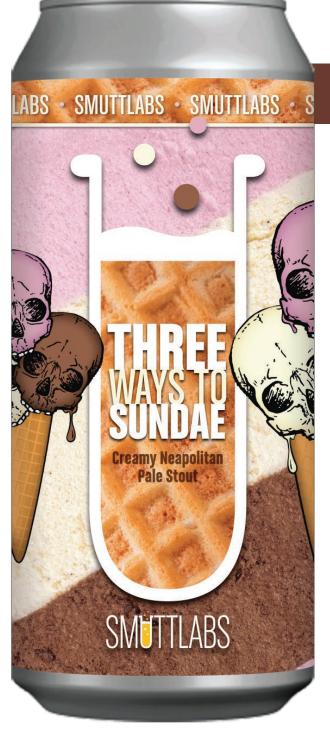

## THREE WAYS TO SUNDAE

Creamy Neapolitan Pale Stout

Grab your biggest ice cream scoop and tuck a napkin into your shirt – because Smuttlabs' bold new offering, **Three Ways to Sundae**, is a limited-time treat you're going to want to gobble by the mouthful.

Brewed with a luscious blend of lactose, vanilla beans, cocoa nibs and strawberry puree, it's the adult version of everyone's favorite childhood treat, a tasty trip down memory lane that'll have you grinning ear to ear. Go ahead: get nostalgic.