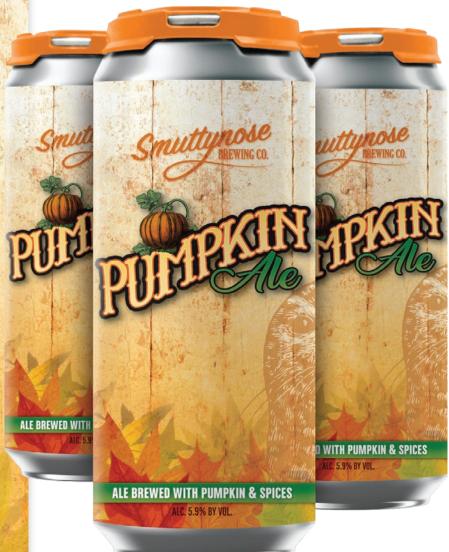

Smuttynose Pumpkin Ale is our homage to New England's original brewers, a tip of the cap to historic beer recipes calling for the use of pumpkins that date back to early colonial times. It's also a beer we're fiercely proud of - in a sea of imitators, it continues to stand out. Just like Smuttynose itself.

Brewed with real pumpkin and traditional spices - think cinnamon, nutmeg and clove - it's a hearty, deeply balanced ale with a cornucopia of fall aromas to match a flavor profile that's robust and complex without being overwhelming.

This is a beer with complements of pumpkin - not the other way around. And we wouldn't have it any other way.

Vital Stats: 5.9% ABV 54 IBU

Color: Deep orange

Malt: North American 2-row,

Carastan, C-60

Cascade, Liberty Hops:

Mojo: Real Pumpkin Puree,

Cinnamon, Nutmeg, Clove

Available in 12oz. can 6pks, Package:

12pks and 16oz. can 4pks.

Draft: 1/6 Bbls and 1/2 Bbls.

UPC: 12oz. Can/6pk

12oz. 12pk Can