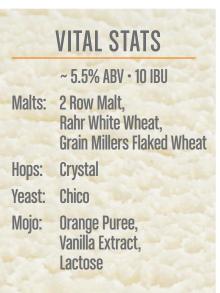

## **ALL SCREAM**

## **Orange Creamsicle Pale Ale**

We scream, you scream, we all scream for All Scream! Step up to the window and be prepared to shriek with joy as you're consumed by layers of nostalgic flavors that you probably forgot existed.

All Scream Orange Creamsicle Pale Ale serves up a full and creamy lactose base, blanketed in a comforting warm vanilla, and finished with an adventurous, yet familiar orange. This new 'ol favorite won't last long, so catch the truck before it's gone for the season!

## PACKAGES

16oz. can 4 packs • 1/6 & 1/2 barrel drafts

SMUTTLABS UNIVERSAL UPC 795563730081





SMUTTLABS

105 TOWLE FARM ROAD • HAMPTON, NEW HAMPSHIRE • 603.436.4026 • SMUTTYNOSE.COM