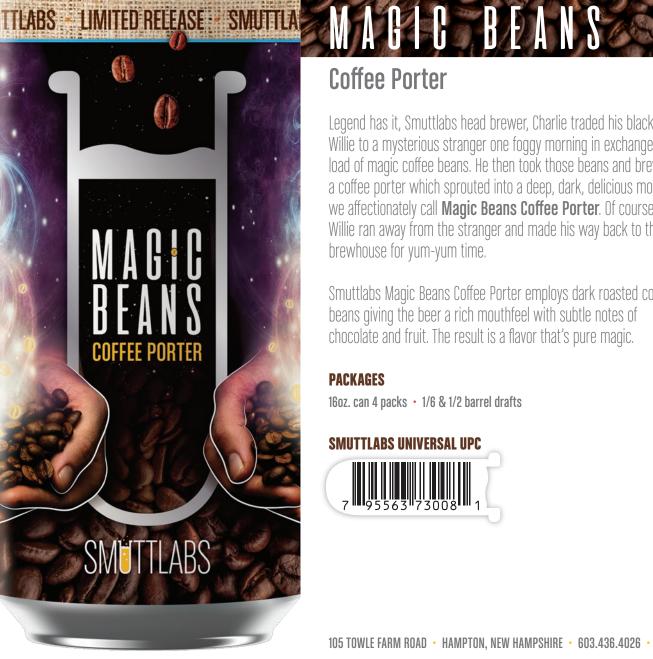

## **Coffee Porter**

Legend has it, Smuttlabs head brewer, Charlie traded his black lab, Willie to a mysterious stranger one foggy morning in exchange for a load of magic coffee beans. He then took those beans and brewed a coffee porter which sprouted into a deep, dark, delicious monster we affectionately call Magic Beans Coffee Porter. Of course, Willie ran away from the stranger and made his way back to the brewhouse for yum-yum time.

Smuttlabs Magic Beans Coffee Porter employs dark roasted coffee beans giving the beer a rich mouthfeel with subtle notes of chocolate and fruit. The result is a flavor that's pure magic.

## PACKAGES

16oz. can 4 packs • 1/6 & 1/2 barrel drafts